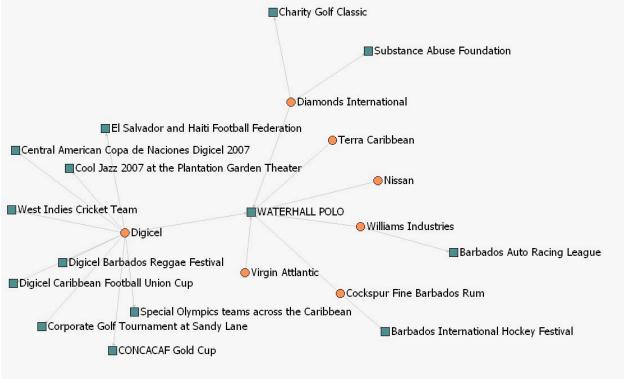

## **SPONSORSHIP NETWORKS**

- The BCNED Team offers an innovative approach to analysis of events and sponsorship by looking at patterns and networks.
- Our maps of events and sponsors will enable you to uncover patterns of preferences and activities that affect sponsor attitude.
- The essence of our sponsorship networks is to compare both how different sponsors and events promote their activities.
- Analysis of Sponsorship Networks will provide a clear picture of the money flow in sopport of different types of events.
- Sponsorship Networks can be build using data on sponsorship activities over a number of years which can give you an indication of stability of preferences and patterns of financing of events.

## Graph 1: Sponsorship Networks for Waterhall Polo (February 2008)